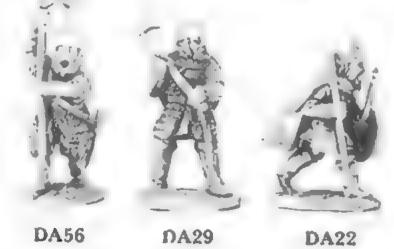

- MA1a High Priestess with
- Sacrifice . . . . . . . . . . . . . . . . B MA2a Young Fighter with MA1b Priest Advancing with
- Staff ..... B MA2b Female Fighter in MA1c Oriental Wizard with
- Spell Book......B MA2c Female Fighter with
- MA1d Thaumaturgist with Staff, B
- MA1e Cleric in Battle Garb . . . B MA2d Young Barbarian with